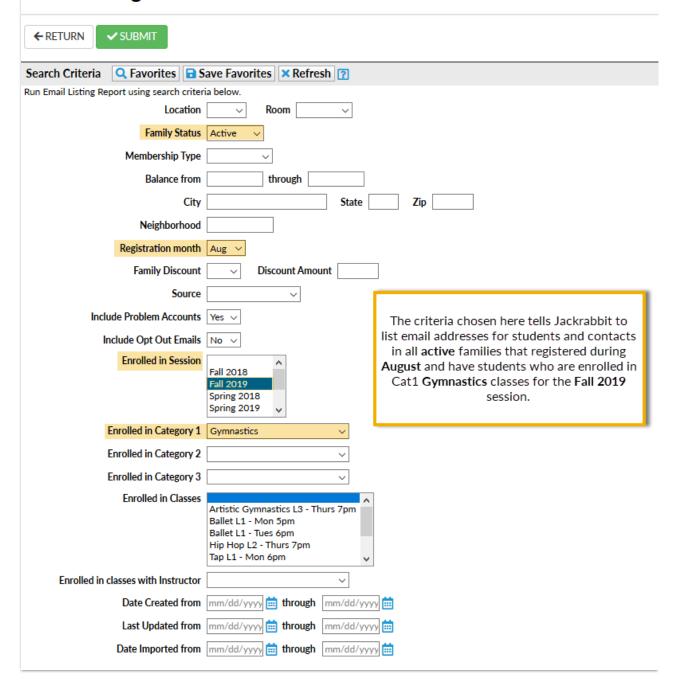

#### Search Criteria

Using your selected criteria, Jackrabbit will compile a listing of email addresses for contacts and students in Family records that meet ALL of the criteria you have chosen.