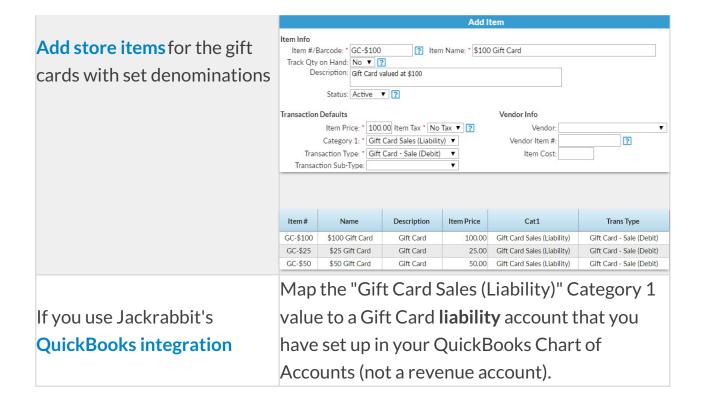

Get Set Up Sell a Gift
Card

Redeem a Gift Card

Report on Gift Cards Example

Before you get started selling gift cards, there are a few things to set up in Jackrabbit.

Jackrabbit is not an accounting program; it tracks revenue and accounts receivable, but is not designed to handle liabilities. Because gift cards are a liability until redeemed, there is a need for a little creativity in recording the sale and redemption of gift cards in Jackrabbit.

With the method stepped out in this article, the sale of a gift card takes the payment in, records the sale as 'revenue', and puts it into a Category 1 which will be labeled "Gift Card Sales (Liability)" to allow you to differentiate it from your actual revenue categories.

| • Category 1 "Gift Card Sales (Liability)"    |
|-----------------------------------------------|
| • Payment Method "Gift Card Redeemed"         |
| • Transaction Type "Gift Card - Sale (Debit)" |
|                                               |
|                                               |
|                                               |
|                                               |
|                                               |

## Sell a Gift Card

Gift cards are sold using the *Select Store Items* section of the **Make Sale/Post Fees** screen (from a *Family* record or the *Store* menu).

- Select the required denomination from the store items you added in the set up.
- Override the *Note* field (automatically filled with the item name) and record the gift card number. Note: This must be done to allow you to track