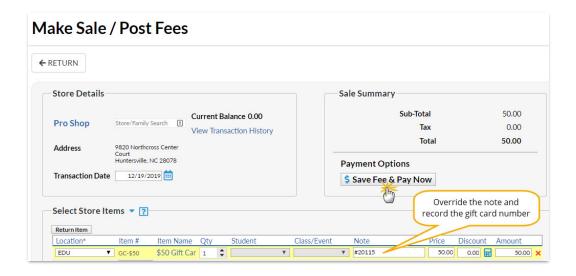

## Sell a Gift Card

Gift cards are sold using the *Select Store Items* section of the **Make Sale/Post Fees** screen (from a *Family* record or the *Store* menu).

- Select the required denomination from the store items you added in the set up.
- Override the *Note* field (automatically filled with the item name) and record the gift card number. Note: This must be done to allow you to track

#### outstanding card balances.