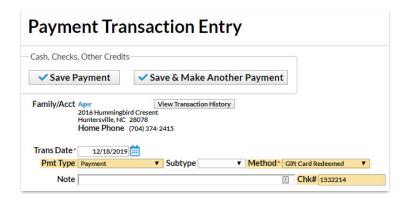

### Redeem a Gift Card

Gift cards are redeemed by recording them as a payment in the **Payment Transaction Entry** screen (from a *Family* record or the *Store* menu > *Make Sale*).

- Set the Pmt Type to Payment.
- Select the Gift Card Redeemed Method (payment) drop-down value you added during set up.
- Record the **gift card number** in the *Chk#* field. Note: This must be done in order to allow you to track outstanding card balances.