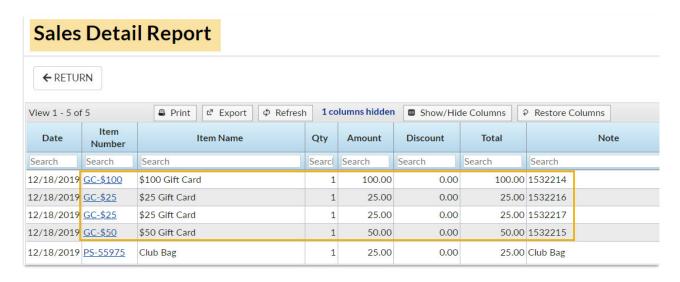

#### On December 18, 2019:

- 4 gift cards were sold totaling \$200, and payment was received.
- 3 gift cards were redeemed, totaling \$140:
  - The Ager family paid an event fee (\$25) and December dance tuition
     (\$75) with their \$100 gift card #1532214
  - The Brown family bought some merchandise (\$25) with their \$25 gift
     card #1532216
  - The Evans family used part of their \$25 gift card #1532217 to pay the balance owing on a tuition fee (\$15). There is \$10 remaining on their gift card.

### Sales Detail