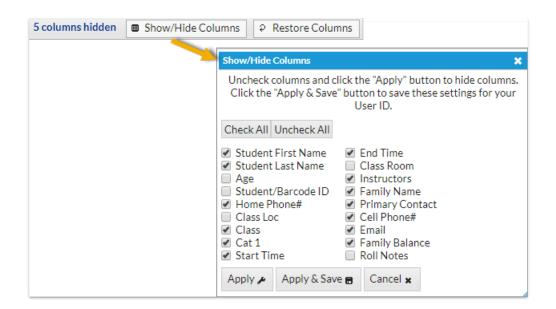

## The Report Results

This report has direct email functionality from the results. Opt to send an email to all students in the list or select only a few students to email.

Additional customization is available using the *Show/Hide Columns* button. Columns to choose from are shown below: