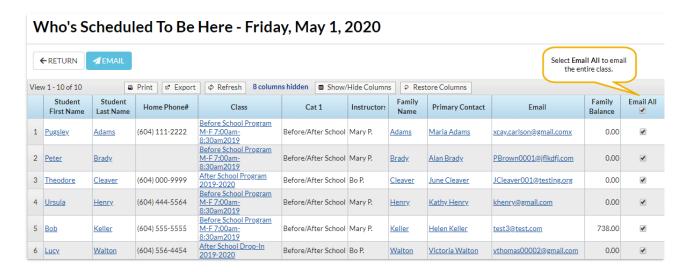

- The Family balance can be displayed on this report, giving you a heads up on anyone expected that day who may have an account that needs attention.
- Quickly notify students expected at your facility of any disruption to classes that day with the ability to email from the report results.

## The Report Results

This report has direct email functionality from the results. Opt to send an email to all students in the list or select only a few students to email.

Additional customization is available using the *Show/Hide Columns* button. Columns to choose from are shown below: