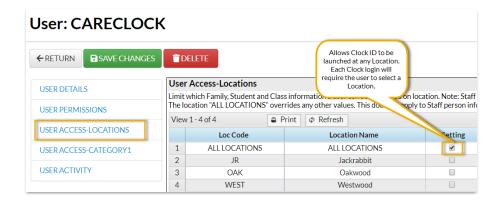

## **All Location Clock IDs**

If a Clock ID may launch Location A one day....then Location B another day, do not assign a Location to the Clock. Leave the default of ALL LOCATIONS and choose which one to use upon Clock launch.