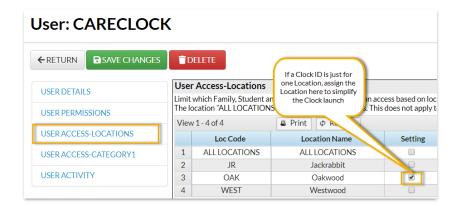

## **Location Specific Clock IDs**

If a Clock ID only launches the Clock at a single location, assign the Location to the Clock ID to make launching the Clock even simpler!