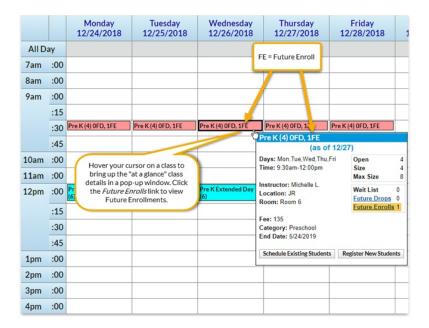

## **Student Summary Tab**

Future Enrollment information can also be viewed via the Class View as well. Click the Weekly Calendar button on the Executive Dashboard or point to Classes and click Weekly/Daily Schedule. If Future Enrolls are present for a class, two acronyms are present along with the class name: FE = Future Enrolls and FD = Future Drops.

Hover your cursor over the class name and a small window with class details appears. Click on **Future Enrolls** or **Future Drops** to view details.