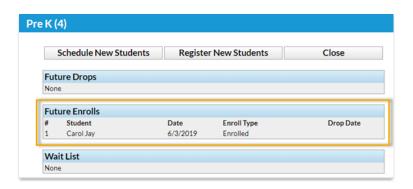

Hover your cursor over the class name and a small window with class details appears. Click on **Future Enrolls** or **Future Drops** to view details.