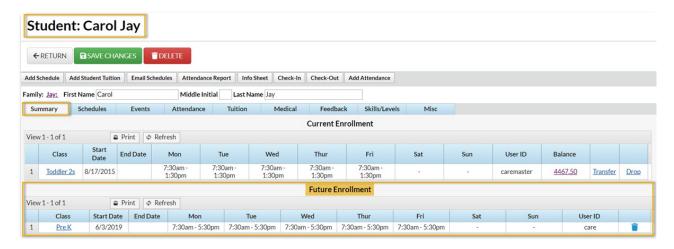

## **Student Summary Tab**

Future Enrollment information can also be viewed via the Class View as well. Click the Weekly Calendar button on the Executive Dashboard or point to Classes and click Weekly/Daily Schedule. If Future Enrolls are present for a class, two acronyms are present along with the class name: FE = Future Enrolls and FD = Future Drops.