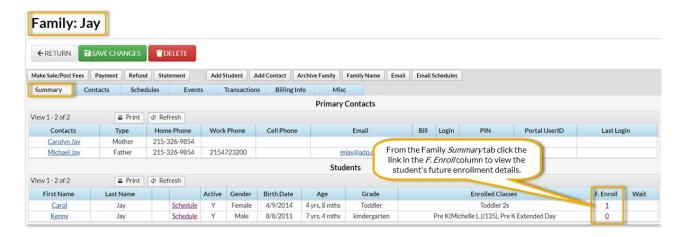

## **View Future Enrollments**

Last Modified on 12/27/2018 12:01 pm EST

If a student has been enrolled with a future start date, the future date details can be seen via the Family *Summary* tab and via the Student *Classes* tab.

## Family Summary Tab



## **Student Summary Tab**



Future Enrollment information can also be viewed via the Class View as well. Click the Weekly Calendar button on the Executive Dashboard or point to Classes and click Weekly/Daily Schedule. If Future Enrolls are present for a class, two acronyms are present along with the class name: FE = Future Enrolls and FD = Future Drops.



Hover your cursor over the class name and a small window with class details appears. Click on **Future Enrolls** or **Future Drops** to view details.