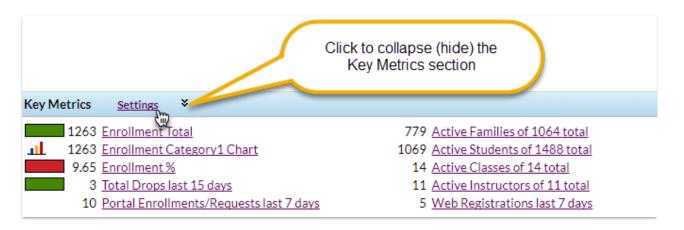

## Key Metrics on the Dashboard

Last Modified on 12/13/2018 12:27 pm EST

The Key Metrics section of the Executive Dashboard offers quick links to enrollment information.

Some of the Key Metrics settings may be customized using the Settings link.