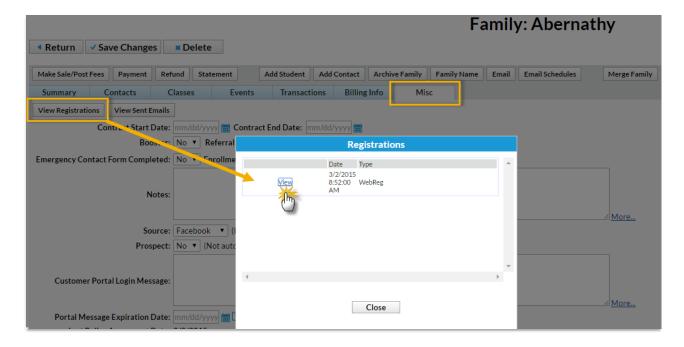

## How can I prove a family accepted our agreement text (legalese)? Where is their e-Signature located?

Last Modified on 01/14/2019 2:13 pm EST

If your agreement text was signed via web registration or the Parent Portal, their eSignature is located in the Family's *Misc* tab. Click the **View Registrations** button. Click the **View l**ink next to the registration in question.