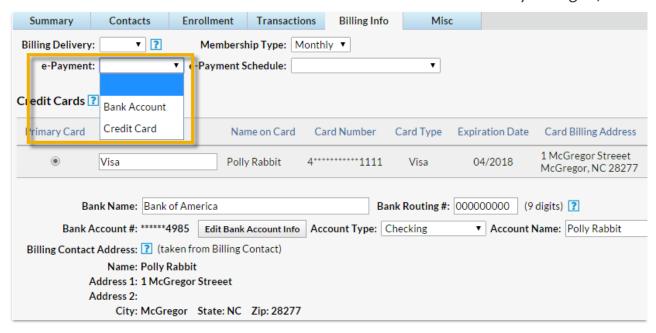

## If a family has both a credit card and a bank account on file, what determines which one is used?

Last Modified on 01/16/2019 3:51 pm EST

The *ePayment* field determines whether Jackrabbit will attempt to process the credit card or the bank account. This field is located on the family *Billing Info* tab.

Note: If both bank account & credit card details are entered for a family and the ePayment field is left blank, Jackrabbit will default to the credit card when an individual transaction is attempted. In a batch transaction (using Transactions > Process Credit Cards/Bank Accts) if the ePayment field is left blank, the family will be left out of the batch.