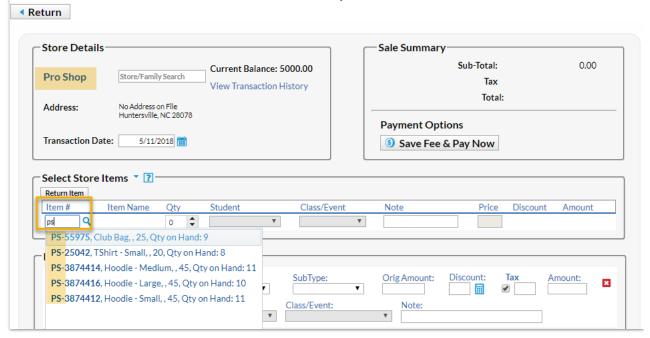

If you wish to track your inventory separately you are advised to add a store identifier to the beginning of all of your items. This will allow you to differentiate between the different store items and will make reporting easier with the ability to sort by the identifier.

| 4                                                  | Reti | krabbit<br>urn<br>em Search:   Item#, | name, desc 🔍 🕻     | Clear               | List          | Items        |                          |                |                |                         |
|----------------------------------------------------|------|---------------------------------------|--------------------|---------------------|---------------|--------------|--------------------------|----------------|----------------|-------------------------|
| Add Item Status: Active ▼ Search for ite store ide |      |                                       |                    |                     |               | show/Hide Co | olumns 2 Restore Columns |                |                |                         |
|                                                    |      | Item#                                 | Name               | Description         | Item<br>Price | Cat1         | Trans Type               | Trans Sub-Type | Qty On<br>Hand | Track<br>Qty On<br>Hand |
|                                                    |      | Search                                | Search             | Search              | Search        | Search       | Search                   | Search         | Search         | Search                  |
| 1                                                  | 莭    | PS-25042                              | Is. ** - Small     |                     | 20.00         | Merchandise  | Merchandise (Debit)      | Pro Shop       | 8              | Yes                     |
| 1                                                  | Ū    | PS-3874412                            | Hoodie - Sm        | Sort items by store | 45.00         | Merchandise  | Merchandise (Debit)      | Pro Shop       | 11             | Yes                     |
| 1                                                  | Ū    | PS-3874414                            | Hoodie - Medium    | identifier          | 45.00         | Merchandise  | Merchandise (Debit)      | Pro Shop       | 11             | Yes                     |
| 1                                                  | Ū    | PS-3874416                            | Hoodie - Large     |                     | 45.00         | Merchandise  | Merchandise (Debit)      | Pro Shop       | 10             | Yes                     |
| 1                                                  | 葷    | PS-55975                              | Club Bag           |                     | 25.00         | Merchandise  | Merchandise (Debit)      | Pro Shop       | 9              | Yes                     |
| 1                                                  | Ŵ    | SB-Fruit                              | Fresh Fruit        |                     | 1.00          | Merchandise  | Merchandise (Debit)      | Snack Bar      |                | No                      |
| 1                                                  | Ŵ    | SB-Smoothie                           | Fruit Smoothie     |                     | 2.00          | Merchandise  | Merchandise (Debit)      | Snack Bar      |                | No                      |
| 1                                                  | Ŵ    | SB-Water                              | 12 oz Spring Water |                     | 1.50          | Merchandise  | Merchandise (Debit)      | Snack Bar      | 100            | Yes                     |