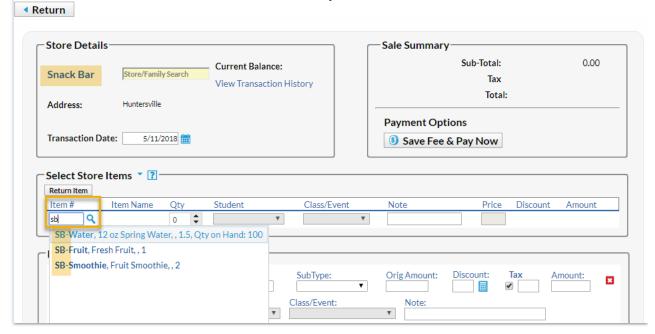

If you wish to track your inventory separately you are advised to add a store identifier to the beginning of all of your items. This will allow you to differentiate between the different store items and will make reporting easier with the ability to sort by the identifier.

| 4                                                  | Reti | krabbit<br>urn<br>em Search:   Item#, | name, desc 🔍 🕻     | Clear               | List          | Items        |                          |                |                |                         |
|----------------------------------------------------|------|---------------------------------------|--------------------|---------------------|---------------|--------------|--------------------------|----------------|----------------|-------------------------|
| Add Item Status: Active ▼ Search for ite store ide |      |                                       |                    |                     |               | show/Hide Co | olumns 2 Restore Columns |                |                |                         |
|                                                    |      | Item#                                 | Name               | Description         | Item<br>Price | Cat1         | Trans Type               | Trans Sub-Type | Qty On<br>Hand | Track<br>Qty On<br>Hand |
|                                                    |      | Search                                | Search             | Search              | Search        | Search       | Search                   | Search         | Search         | Search                  |
| 1                                                  | 莭    | PS-25042                              | Is. ** - Small     |                     | 20.00         | Merchandise  | Merchandise (Debit)      | Pro Shop       | 8              | Yes                     |
| 1                                                  | Ū    | PS-3874412                            | Hoodie - Sm        | Sort items by store | 45.00         | Merchandise  | Merchandise (Debit)      | Pro Shop       | 11             | Yes                     |
| 1                                                  | Ū    | PS-3874414                            | Hoodie - Medium    | identifier          | 45.00         | Merchandise  | Merchandise (Debit)      | Pro Shop       | 11             | Yes                     |
| 1                                                  | Ū    | PS-3874416                            | Hoodie - Large     |                     | 45.00         | Merchandise  | Merchandise (Debit)      | Pro Shop       | 10             | Yes                     |
| 1                                                  | 葷    | PS-55975                              | Club Bag           |                     | 25.00         | Merchandise  | Merchandise (Debit)      | Pro Shop       | 9              | Yes                     |
| 1                                                  | Ŵ    | SB-Fruit                              | Fresh Fruit        |                     | 1.00          | Merchandise  | Merchandise (Debit)      | Snack Bar      |                | No                      |
| 1                                                  | Ŵ    | SB-Smoothie                           | Fruit Smoothie     |                     | 2.00          | Merchandise  | Merchandise (Debit)      | Snack Bar      |                | No                      |
| 1                                                  | Ŵ    | SB-Water                              | 12 oz Spring Water |                     | 1.50          | Merchandise  | Merchandise (Debit)      | Snack Bar      | 100            | Yes                     |