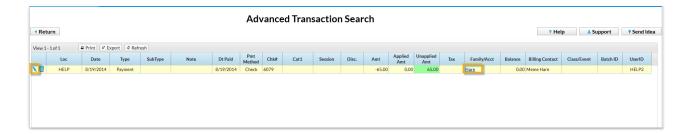

## **Transactions Search Report**

- 1. Point to Transactions and click Search.
- 2. Enter a **Transaction Date** or a range of **Transaction Dates**.
- 3. From the *Special Search* drop-down, choose **Payments w/Unapplied Amt** Remaining.
- 4. Click Submit.

Any unapplied payments will display on the report and can be investigated by clicking the **Family Name** or by clicking the **Pencil** (Edit) icon. Whenever possible, be sure to link the unapplied payment to a fee.