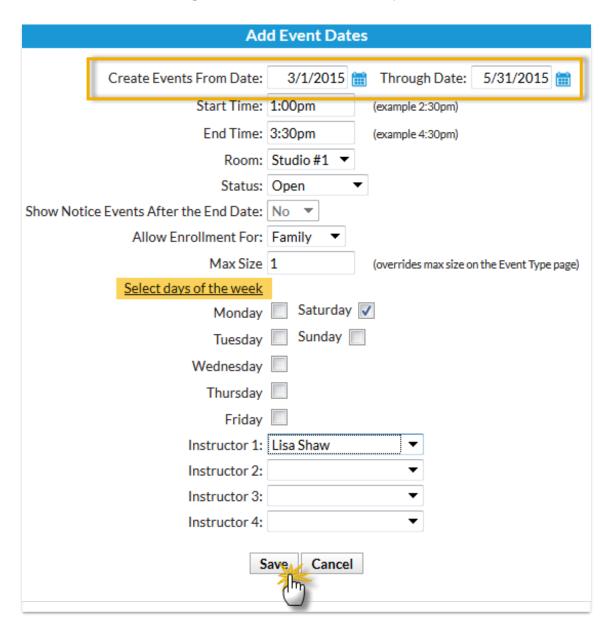

## How can I quickly add multiple dates for an event that occurs on the same day and at the same time each week?

Last Modified on 12/04/2018 2:11 pm EST

To quickly create multiple event dates, enter a range of dates in Create Events from Date and Through Date and select the days of week.