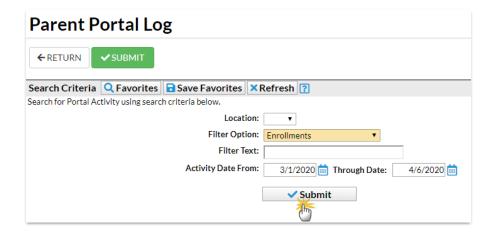

#### Parent Portal Log Report

To view enrollment information, including comments (when entered), for multiple families at once, the *Parent/Customer Portal Log* from the *Reports* menu allows you to view portal enrollments during a specified date range using the

criteria Filter Option = Enrollments.