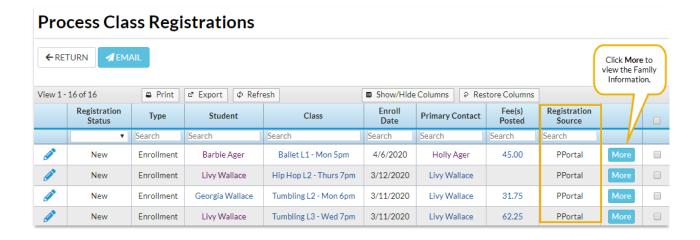

#### **Process Class Registrations Report**

To view Parent Portal enrollments for multiple families, go to *Process Class Registration* under the *Reports* menu to view enrollments during a specified date range using the criteria *Filter Option* = **Enrollments** and *Registration Source* = **Portal.** 

#### **Process Class Registrations - Report View**

Click the **More** button to see the family information. Registration comments are not shown in this report.