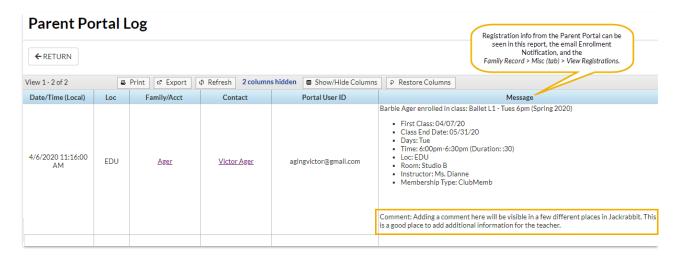

ly

#### **Enrollment Notification**

An Enrollment Notification is emailed to your organization when a parent enrolls a student in the Parent Portal. Comments, when added, are visible at the bottom of the email notification.



#### **View Registrations**

In the Family record, go to Misc tab > View Registrations button > View to see the details from an online enrollment in the Parent Portal, including any comments added.



## For Multiple Families

#### Parent Portal Log Report

To view enrollment information, including comments (when entered), for multiple families at once, the *Parent/Customer Portal Log* from the *Reports* menu allows you to view portal enrollments during a specified date range using the

criteria Filter Option = Enrollments.



#### Parent Portal Log - Report View



#### **Process Class Registrations Report**

To view Parent Portal enrollments for multiple families, go to *Process Class Registration* under the *Reports* menu to view enrollments during a specified date range using the criteria *Filter Option* = **Enrollments** and *Registration Source* = **Portal.** 

#### **Process Class Registrations** ← RETURN **✓** SUBMIT Search all Family registrations, Class enrollments, and Waitlist additions made via the Portal, Online Web Registration, and within Jackrabbit. This does not include Event enrollments. The date range for this report is limited to the previous 60 days. **Family Location** Class Location Session 3/2/2020 through mm/dd/yyyy iii Date from\* Type\* **☑** Enrollments Trial Enrollments Registrations Waitlists **Registration Status** Ne