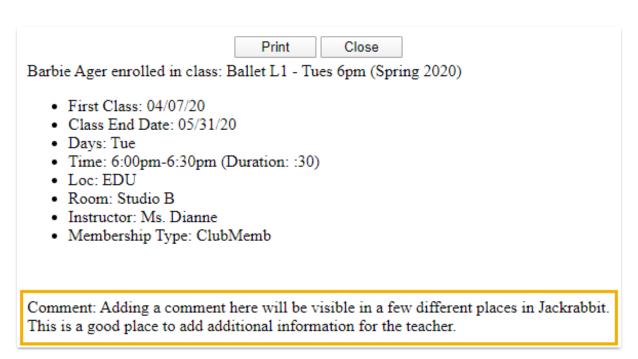

#### **View Registrations**

In the Family record, go to Misc tab > View Registrations button > View to see the details from an online enrollment in the Parent Portal, including any comments added.