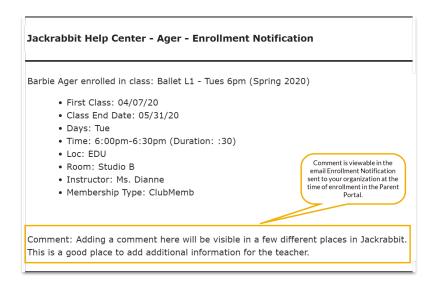

#### **Enrollment Notification**

An Enrollment Notification is emailed to your organization when a parent enrolls a student in the Parent Portal. Comments, when added, are visible at the bottom of the email notification.