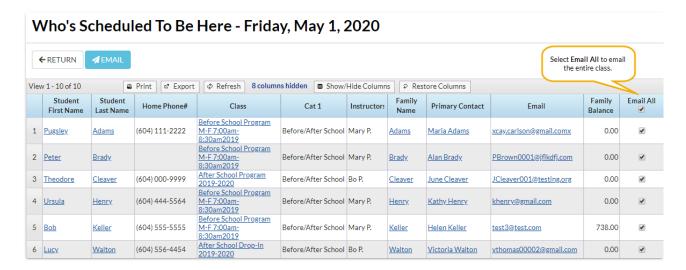

- ★ The Family balance can be displayed on this report, giving you a heads up on anyone expected that day who may have an account that needs attention.
- Quickly notify students expected at your facility of any disruption to classes that day with the ability to email from the report results.

## The Report Results

This report has direct email functionality from the results. Opt to send an email to all students in the list or select only a few students to email.

Additional customization is available using the Show/Hide Columns button. Columns to choose from are shown below: