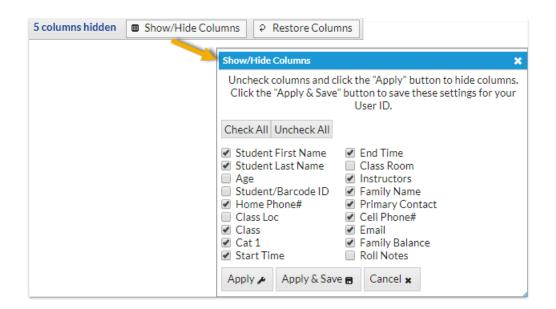

## The Report Results

This report has direct email functionality from the results. Opt to send an email to all students in the list or select only a few students to email.

Additional customization is available using the Show/Hide Columns button. Columns to choose from are shown below: