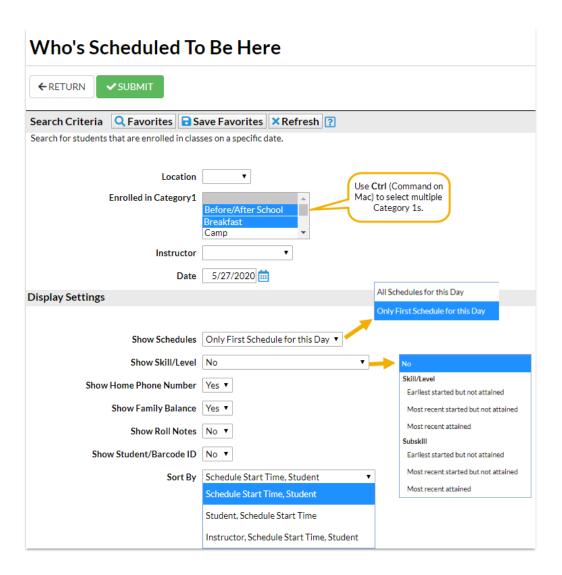

## Search Criteria and Display Settings

Search for students based on Location, Category 1 (multi-select available), Instructor, and Date.

Display settings allow you to control whether you want to see all classes or just the first class of the day and whether or not you want to include student skill/level information.

You can further customize your report by including additional information, such as the Home Phone Number or Family Balance, and choosing a sort order for the results.