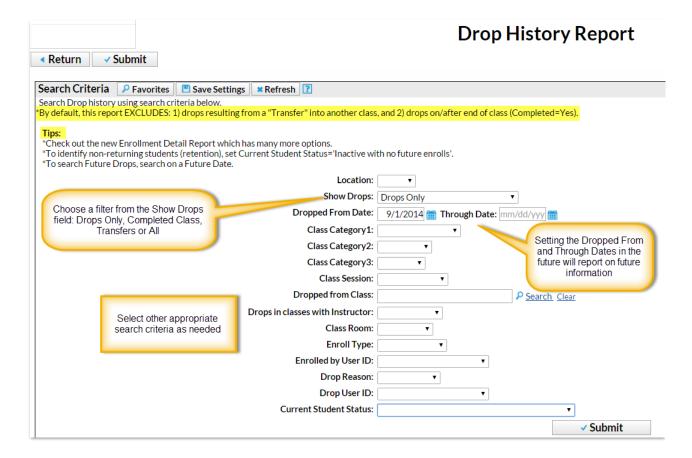

## **Drop History Report**

Located in the Families/Students and Classes/Enrollment sections of the Reports menu, the **Drop History Report** shows students who have been dropped from classes. Use the Search Criteria Show Drops = **Transfers** to report on only those students who were transferred out of a class and into another.