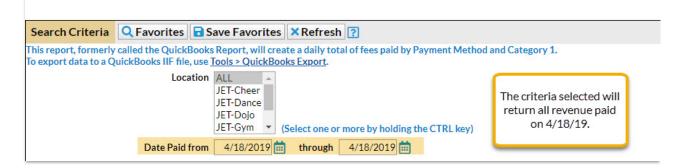

#### Search Criteria

Use the Search Criteria to narrow results down to the payments you want to work with.

Leaving a field blank is the same as saying "all".