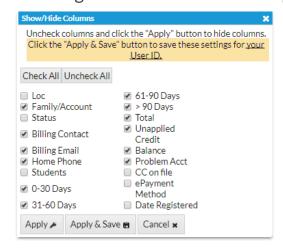

## The Report Results

| ← RETURN         | MAIL            |                        |                   |               |                  | showing      | mize your re<br>or hiding co<br>information | lumns of       |                     |          |                 |          |
|------------------|-----------------|------------------------|-------------------|---------------|------------------|--------------|---------------------------------------------|----------------|---------------------|----------|-----------------|----------|
| iew 1 - 17 of 17 | ■ Print @ Ex    | port  Pefresh 6 colum  | ns hidden 🔳 Show/ | Hide Columns  | ⊋ Restore C      | olumns       |                                             |                |                     |          |                 |          |
| Family/Account   | Billing Contact | Billing Email          | Home Phone        | 0-30 Days     | 31-60 Days       | 61-90 Days   | > 90 Days                                   | Total          | Unapplied<br>Credit | Balance  | Problem<br>Acct | Email Al |
| Ager             | Holly Ager      | hollyager41@gmail.com  | (704) 374-2415    | 232.87        | 224.13           | 0.00         | 0.00                                        | <u>457.00</u>  | 30.00               | 427.00   | No              |          |
| Brown            | Janice Brown    | jbrownsemail@email.com | (704) 555-1313    | 150.00        | 335.00           | 150.00       | 0.00                                        | 635.00         | 0.00                | 635.00   | No              | ✓        |
|                  | Alane Clements  | acleme                 | 504) 555-0100     | <u>67.50</u>  | 50 250.00 401.88 |              |                                             | 4AA 88         |                     |          |                 |          |
|                  | -               |                        |                   |               |                  |              |                                             |                | 0.00                |          |                 |          |
| Reimer           | Ruby            | reimers@email.com      | (604) 555-00-     | <u>100.25</u> |                  |              |                                             | <u>= 10.75</u> | 0.00                | 148.75   |                 |          |
| Shields          | Reyna Shields   | rshields@email.com     | (704) 555-8714    | 84.38         |                  |              | 0.00                                        | 135.00         | 0.00                | 135.00   |                 |          |
| Turner           | Sheryl Turner   | swalker@email.com      | (704) 555-9822    | 67.50         | 119.38           | <u>67.50</u> | 0.00                                        | 254.38         | 0.00                | 254.38   | No              | ₹        |
|                  |                 |                        |                   | 1,899.88      | 2,608.85         | 905.97       | 250.00                                      | 5,664.70       | 30.00               | 5,679.70 |                 |          |

• The **Show/Hide Columns** button allows you to customize your report by selecting which information to display.

- Select Apply to have these selections applied to only the report you are currently viewing.
- Select Apply & Save to have these selections applied and saved for your User ID. When logged in as your User ID, you will see only the

columns of information you chose previously. Other Users will see the columns they selected and saved, which may differ from yours.

- Use **Restore Columns** to view all available columns.
- Use the links in the aging columns to see the fees that make up the total.