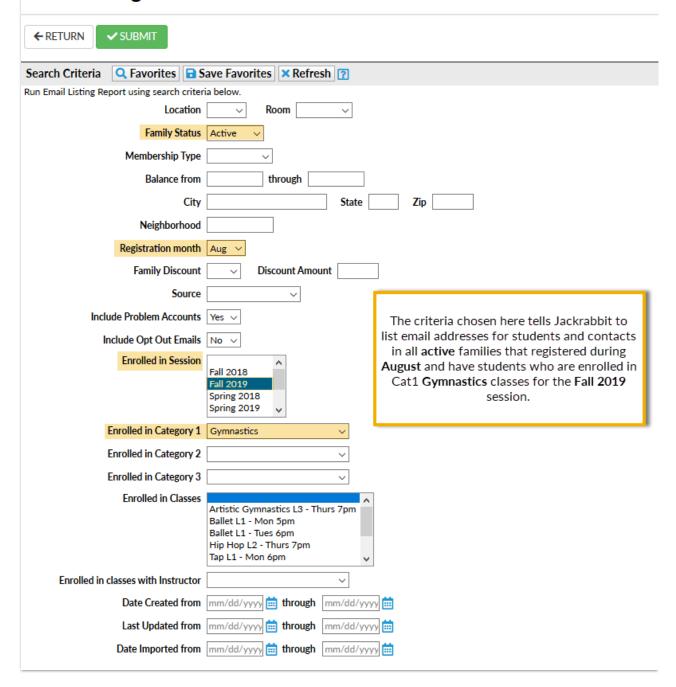

### Search Criteria

Using your selected criteria, Jackrabbit will compile a listing of email addresses for contacts and students in Family records that meet ALL of the criteria you have chosen.

### **Email Listing**