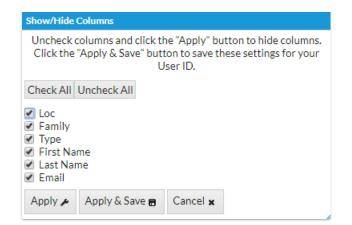

## The Report Results

In the report results, using the *Show/Hide Columns* button, you can select which columns of information you want displayed.

Available columns are: