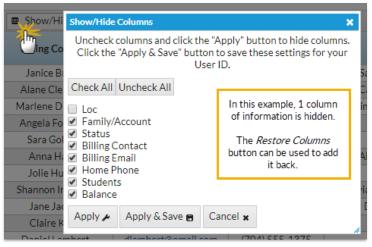

- Email directly from the report results. Use the checkbox in the *Email All* column to select the contacts you would like to email. Click the **Email** button to open the Jackrabbit email editor and select an email template or create a new email message. A history of this email is kept in the *Family* record, *Misc* tab> *View Sent Emails* for 365 days.
- Click the **Show/Hide Columns** button, to select which columns of information you want displayed.

- Select Apply to have these selections applied to only the report you are currently viewing.
- Select Apply & Save to have these selections applied and saved for your User ID. When logged in as your User ID, you will see only the columns of information you chose previously. Other Users will see the columns they selected and saved, which may differ from yours.