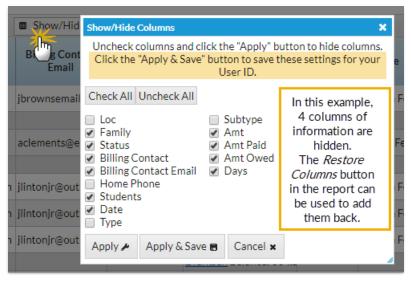

## **Report Results**

The report results can be further customized with the ability to show or hide columns of information, sort columns, or modify column width.

| Aged Accounts Details                                                           |        |                  |                        |                             |                        |                                            |            |          |      |           |  |  |
|---------------------------------------------------------------------------------|--------|------------------|------------------------|-----------------------------|------------------------|--------------------------------------------|------------|----------|------|-----------|--|--|
| ← RETURN<br>✓ Show Family B<br>Show Fees wit                                    |        | Totals           |                        |                             |                        | Customize y<br>electing whi<br>information | ch columns | of       |      |           |  |  |
| View 1 - 20 of 20 🔹 Print 🖉 Export 🖗 Refresh 4 columns hidden 🔳 Show/Hide Colum |        |                  |                        | lumns                       | umns 👂 Restore Columns |                                            |            |          |      |           |  |  |
| Family                                                                          | Status | Billing Contact  | Billing Contact Email  | Students                    | Date                   | Amt                                        | Amt Paid   | Amt Owed | Days | Email All |  |  |
| Brown                                                                           | Active | Janice Brown     | jbrownsemail@email.com | Samantha, Leslie            | 6/1/2019               | 9 150.00                                   | 0.00       | 150.00   | 114  |           |  |  |
|                                                                                 |        |                  |                        | Brown Balance: 635.00       |                        | 150.00                                     | 0.00       | 150.00   |      |           |  |  |
| <u>Clements</u> Active                                                          | Active | Alane Clements   | aclements@email.com    | Jennifer                    | 5/1/2019               | 250.00                                     | 0.00       | 250.00   | 145  |           |  |  |
|                                                                                 |        |                  |                        | Clements Balance: 446.88    |                        | 250.00                                     | 0.00       | 250.00   |      |           |  |  |
| Dierksen                                                                        | Active | Marlene Dierksen | jlintonjr@outlook.com  | Amanda, Sarah, David, Dylan | 6/1/2019               | 64.12                                      | 0.00       | 64.12    | 114  | <b>~</b>  |  |  |

- Email directly from the report results. Use the checkbox in the *Email All* column to select the contacts you would like to email. Click the **Email** button to open the Jackrabbit email editor and select an email template or create a new email message. A history of this email is kept in the *Family* record, *Misc* tab> *View Sent Emails* for 365 days.
- Click the **Show/Hide Columns** button, to select which columns of information you want displayed.

- Select **Apply** to have these selections applied to only the report you are currently viewing.
- Select Apply & Save to have these selections applied and saved for your User ID. When logged in as your User ID, you will see only the columns of information you chose previously. Other Users will see the columns they selected and saved, which may differ from yours.