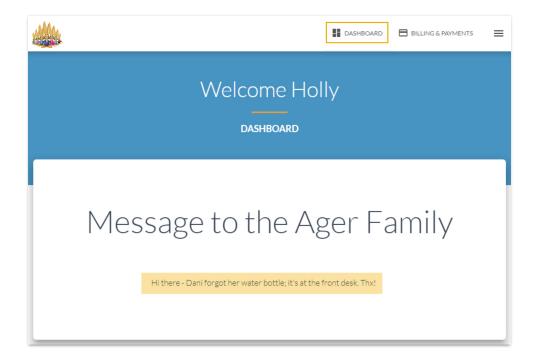

## Parent Portal Login Message

The Parent Portal Login Message is a private message sent to a specific family (Family record > Misc tab > Parent Portal Login Message). This message will appear on the Dashboard until the Portal Message Expiration Date has been reached. See Send a Private Message to a Specific Family's Parent Portalfor full details.