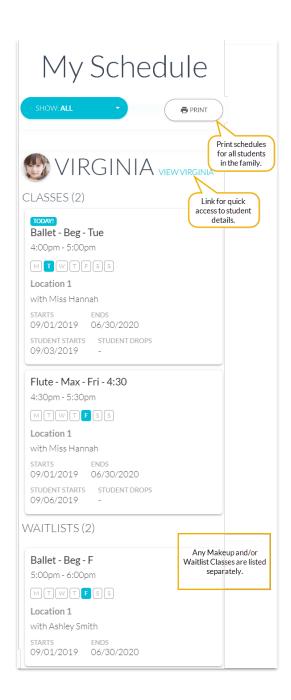

## My Schedule

If you have opted to display the Classes tab in your Parent Portal Settings the *My Schedule* section will display on the Dashboard. Class cards show details for the classes the students are enrolled in. Which information is included in those cards is controlled by the *My Classes* section of Parent Portal Settings. Makeup or Waitlist classes are listed separately.

A link to the students provides quick access to their contact details, and depending on your Parent Portal Settings, to enrollment, absence, and skills information.

The **Print** button located in *My Schedule* will print a class schedule for all students in the family, sorted by class meeting days.